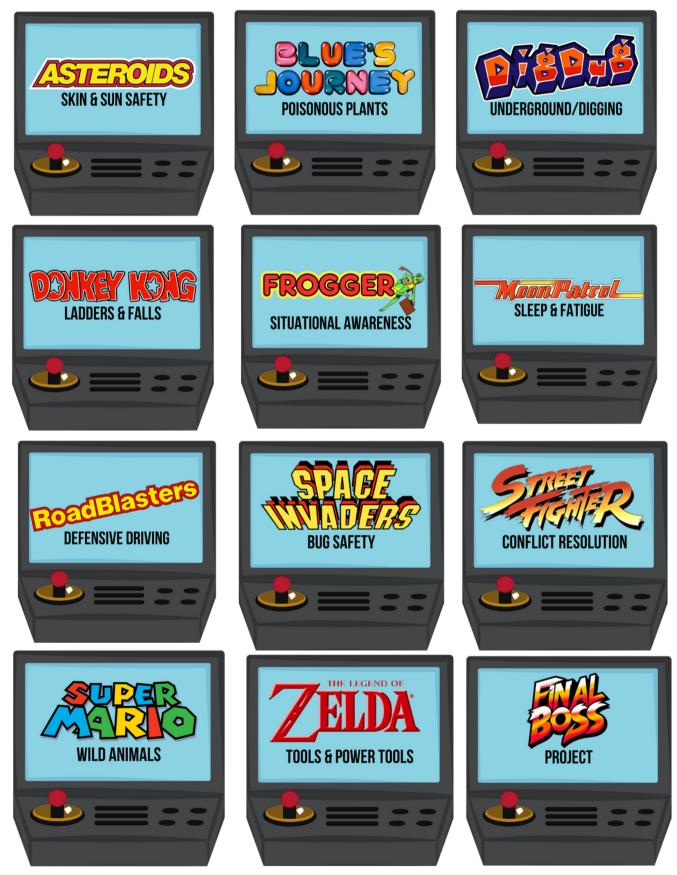

## **ALL CASH-IN LINKS**

\*Those w/an asterisk require a login or VPN-use for uploading.

Asteroids - Sun/Skin: https://forms.microsoft.com/r/RLwvtbmAjP Blue's Journey - Plants: https://forms.microsoft.com/r/EkpfxUdUFN \*DigDug - Underground: https://forms.microsoft.com/r/AhSDy9UxxZ Donkey Kong - Ladders:

https://forms.microsoft.com/r/ftHaWZC8hJ

Frogger - Situational Awareness:

https://forms.microsoft.com/r/Gve6uqcJFN

Moon Patrol - Sleep/Fatigue:

https://forms.microsoft.com/r/vLWt15Rszb

RoadBlasters - Defensive Driving:

https://forms.microsoft.com/r/JbpwZhzG49

Space Invaders - Bug Safety:

https://forms.microsoft.com/r/6qH7b3vR3g

Street Fighter - Conflict Resolution:

https://forms.microsoft.com/r/C4K3sXsvLD

\*Super Mario - Wild Animals:

https://forms.microsoft.com/r/BLNahKEPUa

\*Zelda - Tools & Power Tools: https://forms.microsoft.com/r/mTwL9aMm3f

and a PIZZA PARTY for the final boss project!