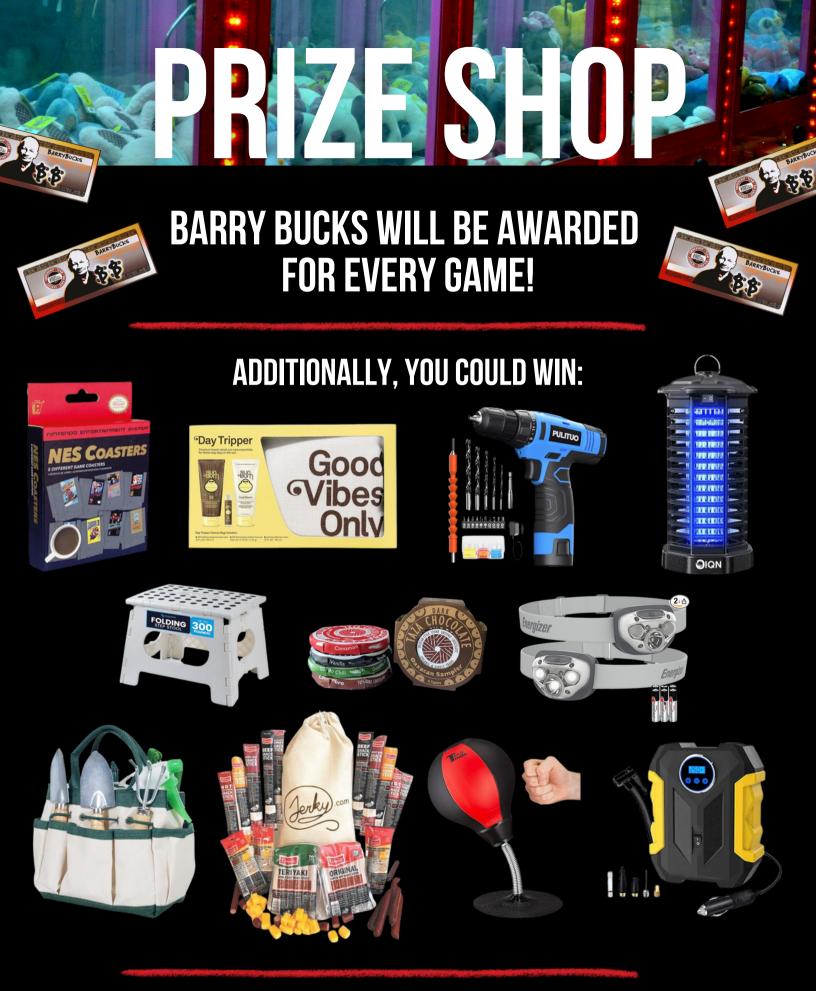

Each exhibit is worth **3 Barry Bucks**. All links and more information is available at IsettSafetyWeek.com.

## I FINISHED AN EXHIBIT, NOW WHAT?

Now you will need to fill in a Microsoft Form and either answer a few questions, or upload a completed document, to show exhibit completion.

All links are available at the bottom of each exhibit, on the "Cash-In" page in the header, or here on the right.